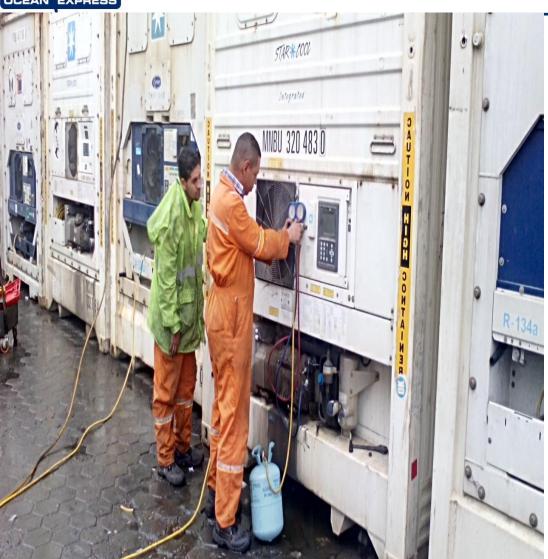

### Charging 134-A Freon

Handling Reefer
Units inside
Ocean Express
Yards in Alexandria